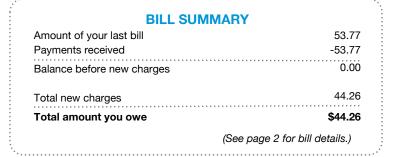

#### **BILL DETAILS** Amount of your last bill 53.77 Payment received - Thank you -53.77 Balance before new charges \$0.00 **New Charges** Rate: GS-1 GENERAL SVC NON-DEMAND / BUSINESS Base charge: \$12.68 Non-fuel: (\$0.094820 per kWh) \$22.85 Fuel: (\$0.031510 per kWh) \$7.59 Electric service amount 43.12 Gross receipts tax (State tax) 1.11 Taxes and charges 1.11 Regulatory fee (State fee) 0.03 Total new charges \$44.26 Total amount you owe \$44.26