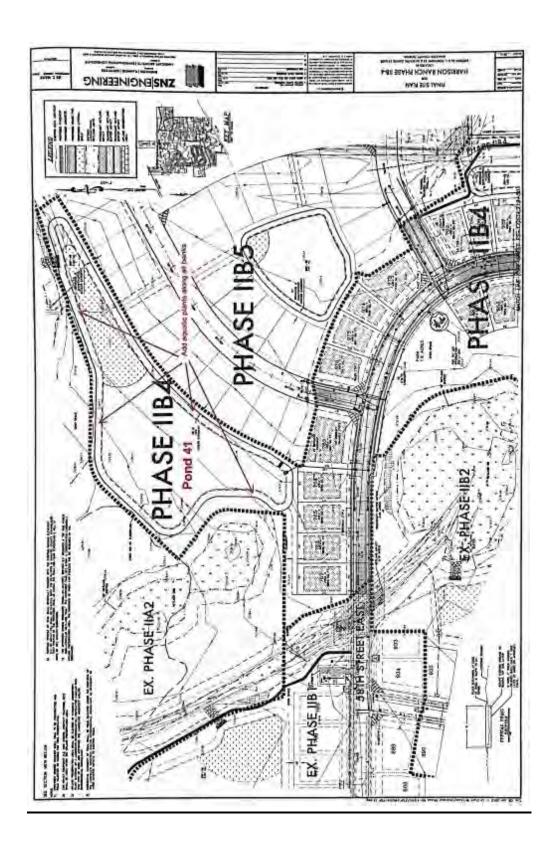

2,496.78   |
| 2*          | Aquatic plantings along portions of bank on Pond 33 (160 LF with 2 staggered rows at 18" centers)    | 214      | EA   | 0.97           | 207.58     |
| 3*          | Aquatic plantings along portions of bank on Pond<br>31 (100 LF with 2 staggered rows at 18" centers) | 134      | EA   | 0.97           | 129.98     |
| 4           | Miscellaneous cleanup and work                                                                       | 1        | LS   | 0.00           | 0.00       |
|             | Tota                                                                                                 | ıl       |      |                | \$2,834.34 |

<sup>\*</sup>Aquatic Plantings should consist of an equal variety of Pickerelweed, Duck Potato, and Gulf Spikerush















Harrison Ranch Phase IIB-4 SWFWMD Aquatic Plant Deficiencies - 7.10.23 - Page 3

Exhibit C Proposal for Structural Repairs and Map of Service Areas

|             |                                                                                                                                                                                                       | Crosscreek<br>Environmental |      |               |            |
|-------------|-------------------------------------------------------------------------------------------------------------------------------------------------------------------------------------------------------|-----------------------------|------|---------------|------------|
| Bid<br>Item | Description