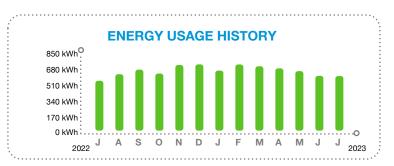

# **ENERGY USAGE COMPARISON**

|              | This Month   | Last Month   | Last Year    |
|--------------|--------------|--------------|--------------|
| Service to   | Jul 14, 2023 | Jun 14, 2023 | Jul 14, 2022 |
| kWh Used     | 566          | 570          | 610          |
| Service days | 30           | 30           | 30           |
| kWh/day      | 19           | 19           | 20           |
| Amount       | \$86.41      | \$89.17      | \$82.89      |