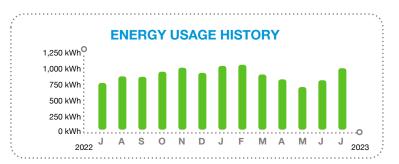

# **ENERGY USAGE COMPARISON**

|              | This Month   | Last Month   | Last Year    |
|--------------|--------------|--------------|--------------|
| Service to   | Jul 14, 2023 | Jun 14, 2023 | Jul 14, 2022 |
| kWh Used     | 885          | 897          | 917          |
| Service days | 30           | 30           | 30           |
| kWh/day      | 30           | 30           | 31           |
| Amount       | \$127.76     | \$132.86     | \$118.45     |