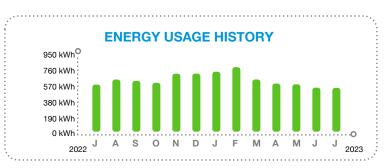

# **ENERGY USAGE COMPARISON**

|              | This Month   | Last Month   | Last Year    |
|--------------|--------------|--------------|--------------|
| Service to   | Jul 14, 2023 | Jun 14, 2023 | Jul 14, 2022 |
| kWh Used     | 566          | 570          | 610          |
| Service days | 30           | 30           | 30           |
| kWh/day      | 19           | 19           | 20           |
| Amount       | \$86.41      | \$89.17      | \$82.89      |