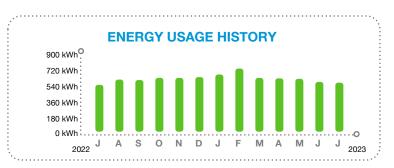

# **ENERGY USAGE COMPARISON**

|              | This Month   | Last Month   | Last Year    |
|--------------|--------------|--------------|--------------|
| Service to   | Jul 14, 2023 | Jun 14, 2023 | Jul 14, 2022 |
| kWh Used     | 885          | 897          | 917          |
| Service days | 30           | 30           | 30           |
| kWh/day      | 30           | 30           | 31           |
| Amount       | \$127.76     | \$132.86     | \$118.45     |