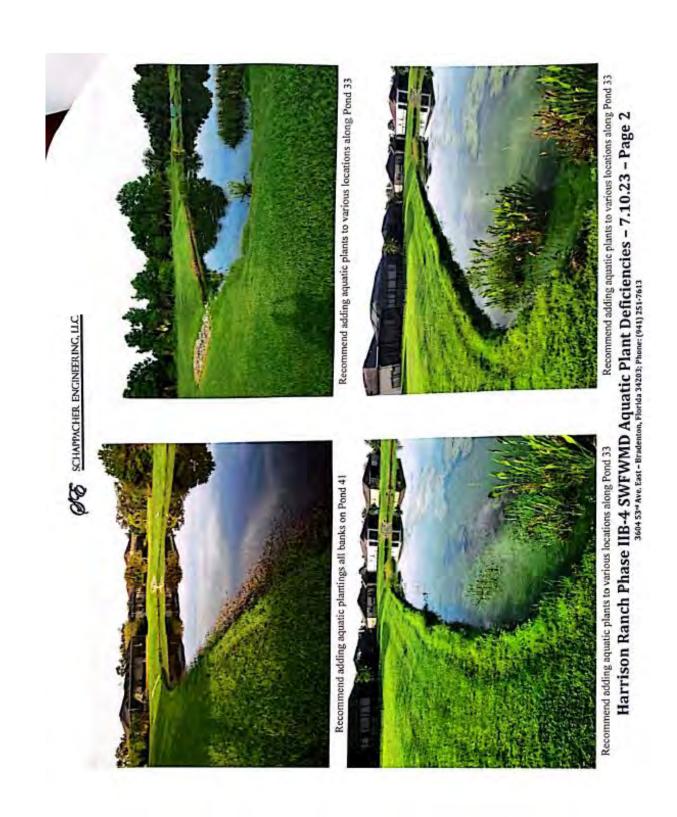

|
| 2*          | Aquatic plantings along portions of bank on Pond 33 (160 LF with 2 staggered rows at 18" centers)    | 214      | EA   | 0.97           | 207.58     |
| 3*          | Aquatic plantings along portions of bank on Pond<br>31 (100 LF with 2 staggered rows at 18" centers) | 134      | EA   | 0.97           | 129.98     |
| 4           | Miscellaneous cleanup and work                                                                       | 1        | LS   | 0.00           | 0.00       |
|             | Tota                                                                                                 | ıl       |      |                | \$2,834.34 |

<sup>\*</sup>Aquatic Plantings should consist of an equal variety of Pickerelweed, Duck Potato, and Gulf Spikerush















Harrison Ranch Phase IIB-4 SWFWMD Aquatic Plant Deficiencies - 7.10.23 - Page 3

Exhibit C Proposal for Structural Repairs and Map of Service Areas

|             |                                                                                                                                                                                                       | Crosscreek<br>Environmental |      |               |            |
|-------------|-------------------------------------------------------------------------------------------------------------------------------------------------------------------------------------------------------|-----------------------------|------|---------------|------------|
| Bid<br>Item | Description