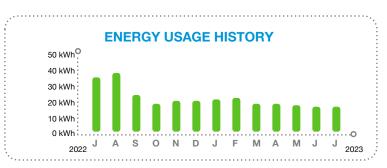

# **ENERGY USAGE COMPARISON**

|              | This Month   | Last Month   | Last Year    |
|--------------|--------------|--------------|--------------|
| Service to   | Jul 14, 2023 | Jun 14, 2023 | Jul 14, 2022 |
| kWh Used     | 885          | 897          | 917          |
| Service days | 30           | 30           | 30           |
| kWh/day      | 30           | 30           | 31           |
| Amount       | \$127.76     | \$132.86     | \$118.45     |