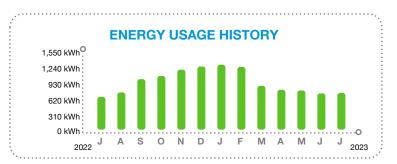

### **ENERGY USAGE COMPARISON**

|              | This Month   | Last Month   | Last Year    |
|--------------|--------------|--------------|--------------|
| Service to   | Jul 14, 2023 | Jun 14, 2023 | Jul 14, 2022 |
| kWh Used     | 241          | 305          | 215          |
| Service days | 30           | 30           | 30           |
| kWh/day      | 8            | 10           | 7            |
| Amount       | \$44.26      | \$53.77      | \$37.11      |