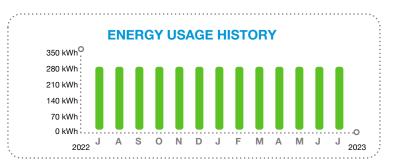

### **ENERGY USAGE COMPARISON**

|              | This Month   | Last Month   | Last Year    |
|--------------|--------------|--------------|--------------|
| Service to   | Jul 14, 2023 | Jun 14, 2023 | Jul 14, 2022 |
| kWh Used     | 241          | 305          | 215          |
| Service days | 30           | 30           | 30           |
| kWh/day      | 8            | 10           | 7            |
| Amount       | \$44.26      | \$53.77      | \$37.11      |