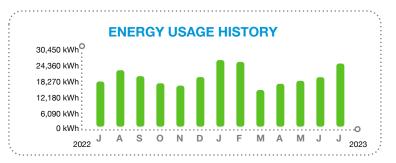

# **ENERGY USAGE COMPARISON**

|              | This Month   | Last Month   | Last Year    |
|--------------|--------------|--------------|--------------|
| Service to   | Jul 14, 2023 | Jun 14, 2023 | Jul 14, 2022 |
| kWh Used     | 566          | 570          | 610          |
| Service days | 30           | 30           | 30           |
| kWh/day      | 19           | 19           | 20           |
| Amount       | \$86.41      | \$89.17      | \$82.89      |