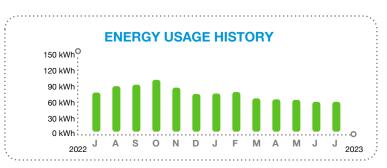

# **ENERGY USAGE COMPARISON**

|              | This Month   | Last Month   | Last Year    |
|--------------|--------------|--------------|--------------|
| Service to   | Jul 14, 2023 | Jun 14, 2023 | Jul 14, 2022 |
| kWh Used     | 566          | 570          | 610          |
| Service days | 30           | 30           | 30           |
| kWh/day      | 19           | 19           | 20           |
| Amount       | \$86.41      | \$89.17      | \$82.89      |