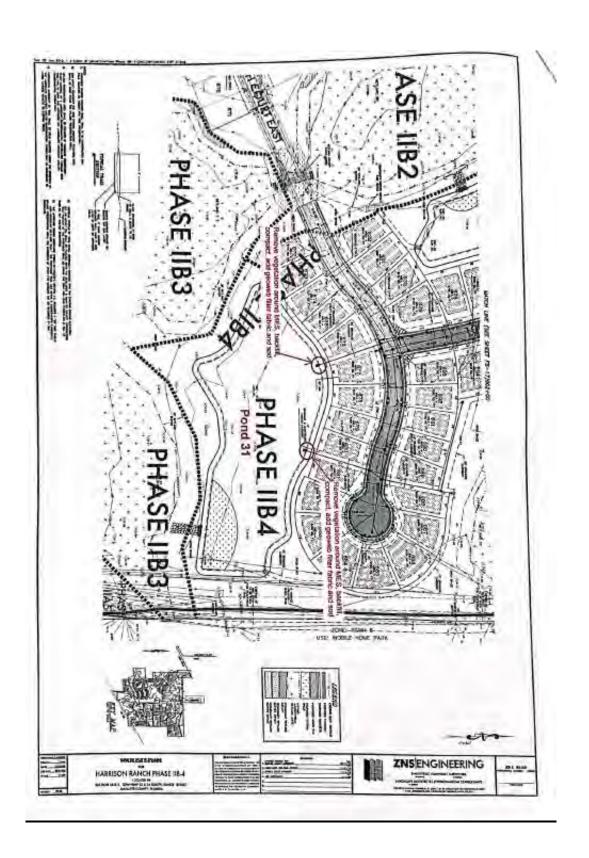

# D. District Engineer

100 101 Mr. Schappacher reviewed his report and presented various proposals to address the issues noted. The following Board action was taken:

102

On a motion by Ms. Giella, seconded by Mr. Colombo, with all in favor, the Board of Supervisors approved the Crosscreek Environmental proposals for structural repairs totaling \$4,350, for aquatic planting totaling \$2,834.34, and vegetation removal totaling \$3,000, for the Harrison Ranch Community Development District.

103 104

The Board asked that Mr. Schappacher provide a formal proposal to level and dredge the littoral shelf in pond #3.

105106107

108