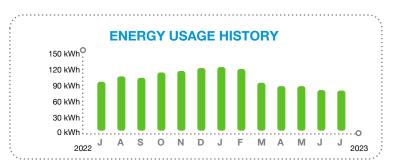

### **ENERGY USAGE COMPARISON**

|              | This Month   | Last Month   | Last Year    |
|--------------|--------------|--------------|--------------|
| Service to   | Jul 14, 2023 | Jun 14, 2023 | Jul 14, 2022 |
| kWh Used     | 241          | 305          | 215          |
| Service days | 30           | 30           | 30           |
| kWh/day      | 8            | 10           | 7            |
| Amount       | \$44.26      | \$53.77      | \$37.11      |