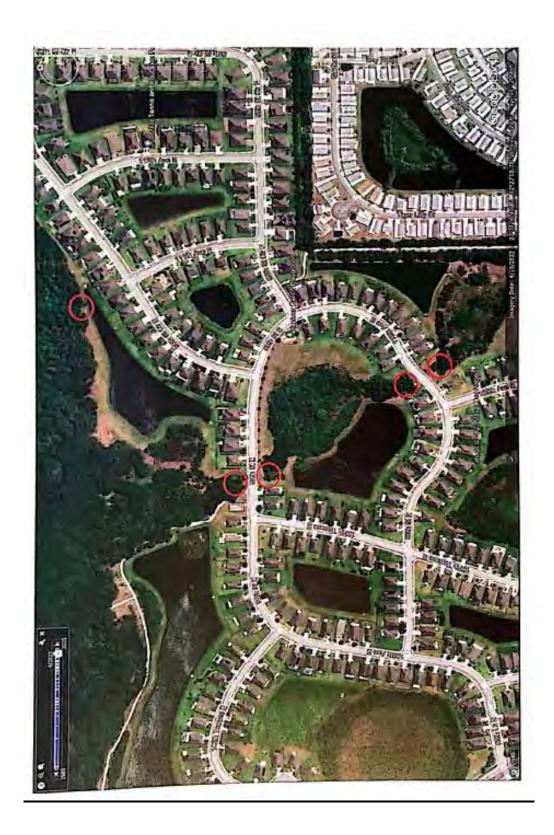

' around MES and Control Structure and continue 15' in front of MES and Control Structure located on the south side of 110th Avenue East      | 1        | LS   | 625.00                      | 625.00     |
| 6           | Miscellaneous cleanup and work                                                                                                                                   | 1        | LS   | 0.00                        | 0.00       |
|             | Total                                                                                                                                                            |          |      |                             | \$3,000.00 |

<sup>\*</sup>Contractor to use Garlan or similar product to apply to all cut areas to help prevent future growth











Exhibit B
Proposal for Aquatic Planting and Map of Service Areas

|             |                                                                                                      |          |      | Crosscreek Env | ironmental |
|-------------|------------------------------------------------------------------------------------------------------|----------|------|----------------|------------|
| Bid<br>Item | Description                                                                                          | Quantity | Unit | Unit<br>Price  | Total      |
| 1*          | Aquatic plantings along all banks for Pond 41 (1,930 LF with 2 staggered rows at 18" centers)        | 2,574    | EA   | 0.97           | 2,496.78   |
| 2*          | Aquatic plantings along portions of bank