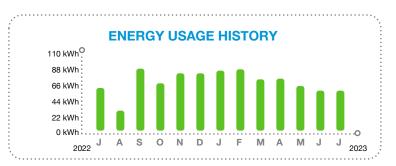

### **ENERGY USAGE COMPARISON**

|              | This Month   | Last Month   | Last Year    |
|--------------|--------------|--------------|--------------|
| Service to   | Jul 14, 2023 | Jun 14, 2023 | Jul 14, 2022 |
| kWh Used     | 241          | 305          | 215          |
| Service days | 30           | 30           | 30           |
| kWh/day      | 8            | 10           | 7            |
| Amount       | \$44.26      | \$53.77      | \$37.11      |