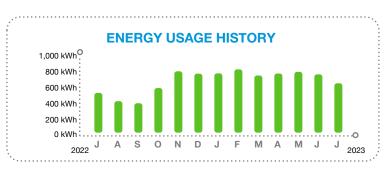

# **ENERGY USAGE COMPARISON**

|              | This Month   | Last Month   | Last Year    |
|--------------|--------------|--------------|--------------|
| Service to   | Jul 14, 2023 | Jun 14, 2023 | Jul 14, 2022 |
| kWh Used     | 885          | 897          | 917          |
| Service days | 30           | 30           | 30           |
| kWh/day      | 30           | 30           | 31           |
| Amount       | \$127.76     | \$132.86     | \$118.45     |