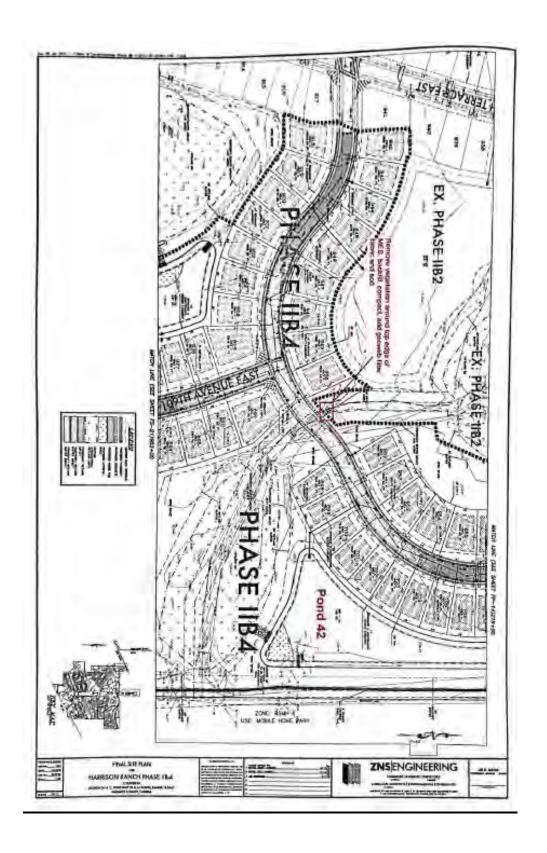

# D. District Engineer

100 101 Mr. Schappacher reviewed his report and presented various proposals to address the issues noted. The following Board action was taken:

102

On a motion by Ms. Giella, seconded by Mr. Colombo, with all in favor, the Board of Supervisors approved the Crosscreek Environmental proposals for structural repairs totaling \$4,350, for aquatic planting totaling \$2,834.34, and vegetation removal totaling \$3,000, for the Harrison Ranch Community Development District.