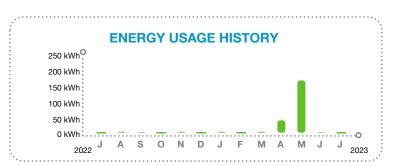

### **ENERGY USAGE COMPARISON**

|              | This Month   | Last Month   | Last Year    |
|--------------|--------------|--------------|--------------|
| Service to   | Jul 14, 2023 | Jun 14, 2023 | Jul 14, 2022 |
| kWh Used     | 241          | 305          | 215          |
| Service days | 30           | 30           | 30           |
| kWh/day      | 8            | 10           | 7            |
| Amount       | \$44.26      | \$53.77      | \$37.11      |