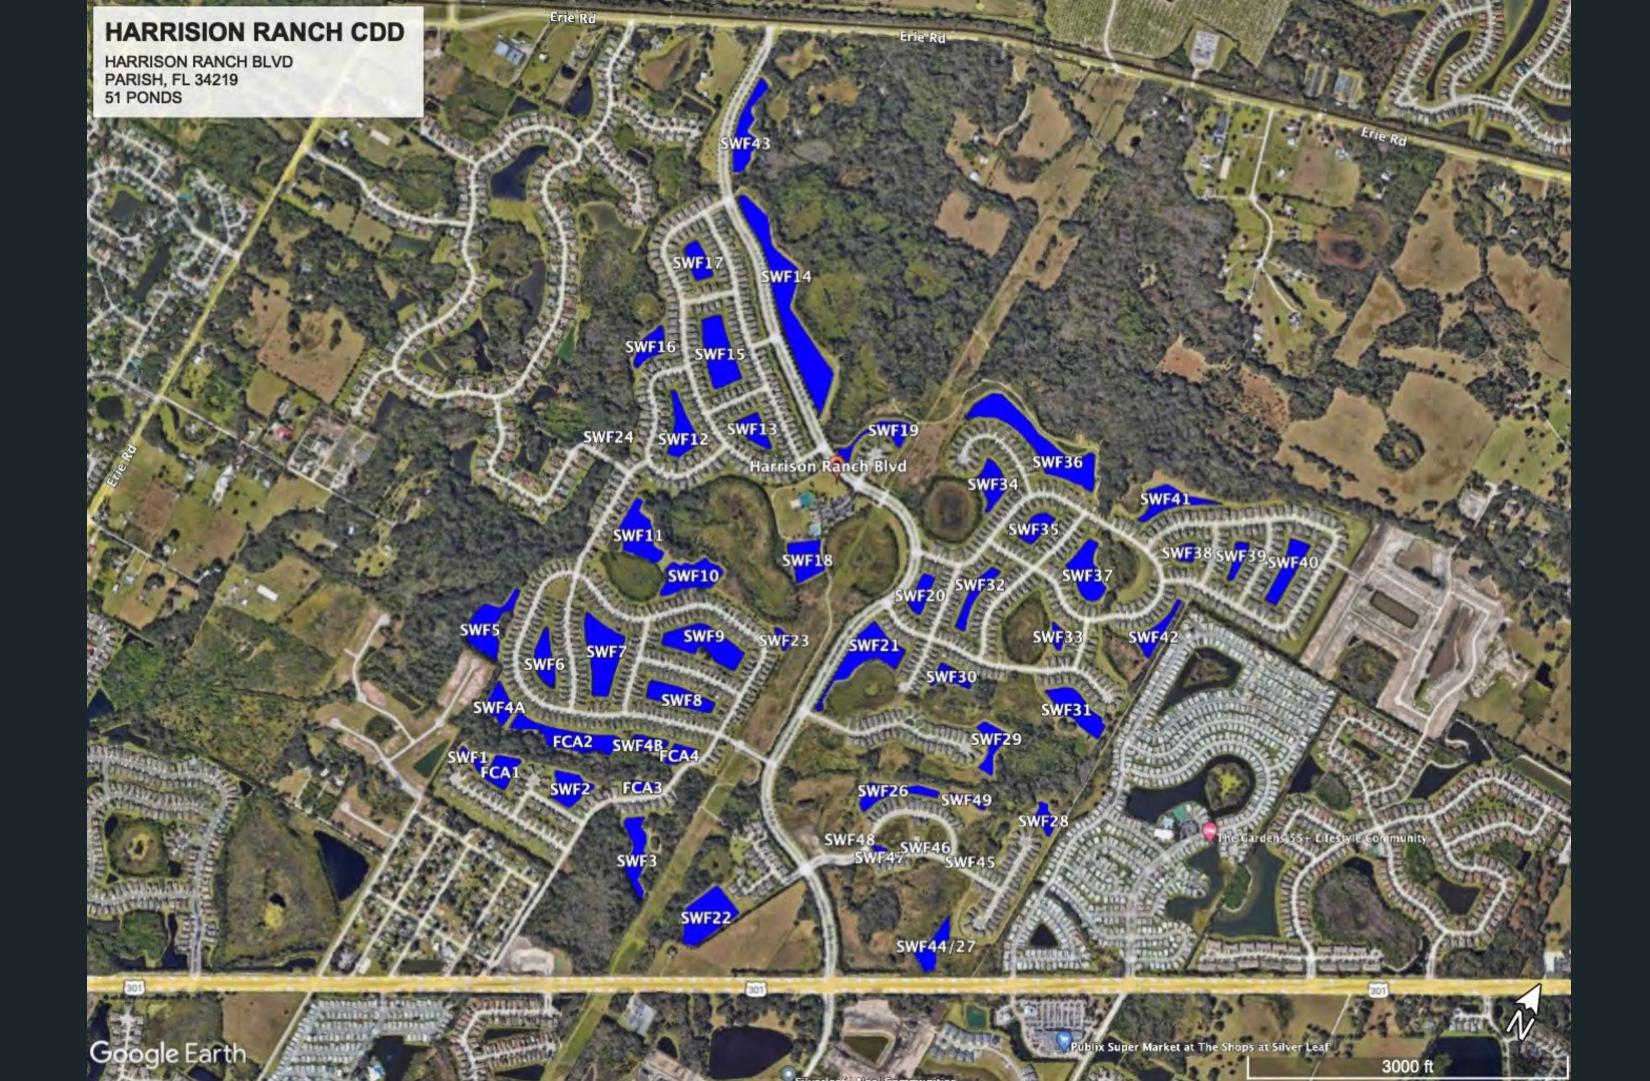

# i. Presentation of Waterway Inspection Report Mr. Smith reviewed the report for the Board. There were no questions on the report.