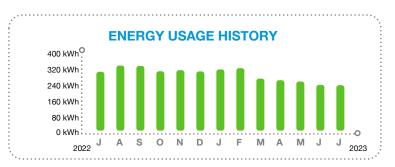

### **ENERGY USAGE COMPARISON**

|              | This Month   | Last Month   | Last Year    |
|--------------|--------------|--------------|--------------|
| Service to   | Jul 14, 2023 | Jun 14, 2023 | Jul 14, 2022 |
| kWh Used     | 241          | 305          | 215          |
| Service days | 30           | 30           | 30           |
| kWh/day      | 8            | 10           | 7            |
| Amount       | \$44.26      | \$53.77      | \$37.11      |