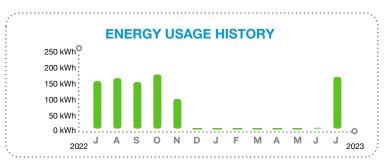

# **ENERGY USAGE COMPARISON**

|              | This Month   | Last Month   | Last Year    |
|--------------|--------------|--------------|--------------|
| Service to   | Jul 14, 2023 | Jun 14, 2023 | Jul 14, 2022 |
| kWh Used     | 566          | 570          | 610          |
| Service days | 30           | 30           | 30           |
| kWh/day      | 19           | 19           | 20           |
| Amount       | \$86.41      | \$89.17      | \$82.89      |