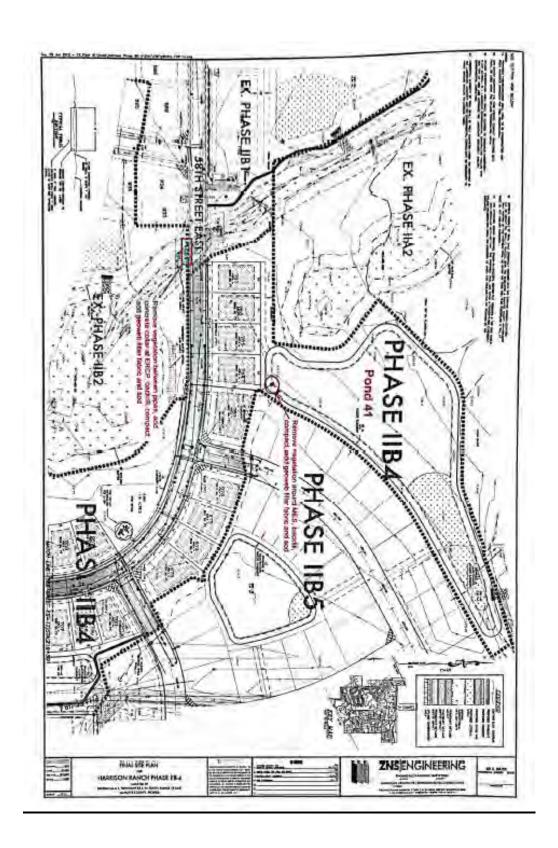

# D. District Engineer

100 101 Mr. Schappacher reviewed his report and presented various proposals to address the issues noted. The following Board action was taken:

102

On a motion by Ms. Giella, seconded by Mr. Colombo, with all in favor, the Board of Supervisors approved the Crosscreek Environmental proposals for structural repairs totaling \$4,350, for aquatic planting totaling \$2,834.34, and vegetation removal totaling \$3,000, for the Harrison Ranch Community Development District.