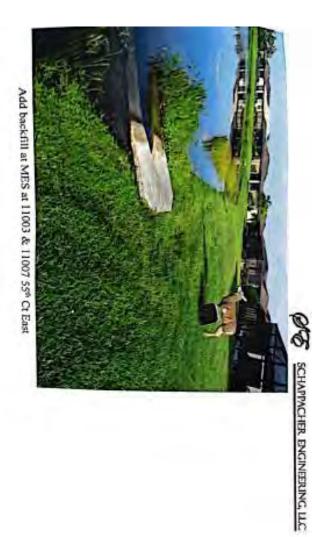

# D. District Engineer

100 101 Mr. Schappacher reviewed his report and presented various proposals to address the issues noted. The following Board action was taken:

102

On a motion by Ms. Giella, seconded by Mr. Colombo, with all in favor, the Board of Supervisors approved the Crosscreek Environmental proposals for structural repairs totaling \$4,350, for aquatic planting totaling \$2,834.34, and vegetation removal totaling \$3,000, for the Harrison Ranch Community Development District.