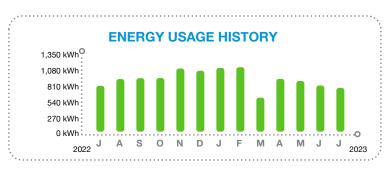

2

TOTAL AMOUNT YOU OWE

Aug 8, 2023 NEW CHARGES DUE BY



| Amount of your last bill   | 126.59                         |
|----------------------------|--------------------------------|
| Payments received          | -126.59                        |
| Balance before new charges | 0.00                           |
| Total new charges          | 117.52                         |
| Total amount you owe       | \$117.52                       |
|                            | (See page 2 for bill details.) |

The Florida Public Service Commission has approved a new fuel reduction effective July 1, 2023. Learn more at FPL.com/Rates.



For: Jun 14, 2023 to Jul 14, 2023 (30 days)

Statement Date: Jul 14, 2023 **Account Number:** 46298-57030

Service Address: 9712 46TH CT E # LTS PARRISH, FL 34219



## **KEEP IN MIND**

Payment received after October 09, 2023 is considered LATE; a late payment charge of 1% will apply.

**Customer Service:** Outside Florida:

Summary Bill Coordinator 1-800-226-3545

Report Power Outages: Hearing/Speech Impaired: 1-800-4OUTAGE (468-8243) 711 (Relay Service)



3\* SEND SUMMARY BILL MASTER COUPON ONLY\*

**SUMMARY BILL MASTER** 79909-28017

HARRISON RANCH CDD 9530 MARKETPLACE RD STE 206 FORT MYERS FL 33912-0393

46298-57030

\$117.52

Aug 8, 2023



#### **BILL DETAILS** Amount of your last bill 126.59 Payment received - Thank you -126.59Balance before new charges \$0.00 **New Charges** Rate: GS-1 GENERAL SVC NON-DEMAND / BUSINESS Base charge: \$12.68 Non-fuel: (\$0.094820 per kWh) \$76.42 Fuel: (\$0.031510 per kWh) \$25.40 Electric service amount 114.