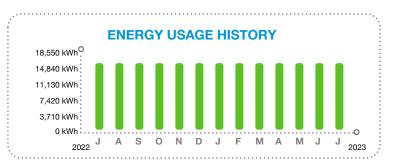

# **ENERGY USAGE COMPARISON**

|              | This Month   | Last Month   | Last Year    |
|--------------|--------------|--------------|--------------|
| Service to   | Jul 14, 2023 | Jun 14, 2023 | Jul 14, 2022 |
| kWh Used     | 566          | 570          | 610          |
| Service days | 30           | 30           | 30           |
| kWh/day      | 19           | 19           | 20           |
| Amount       | \$86.41      | \$89.17      | \$82.89      |