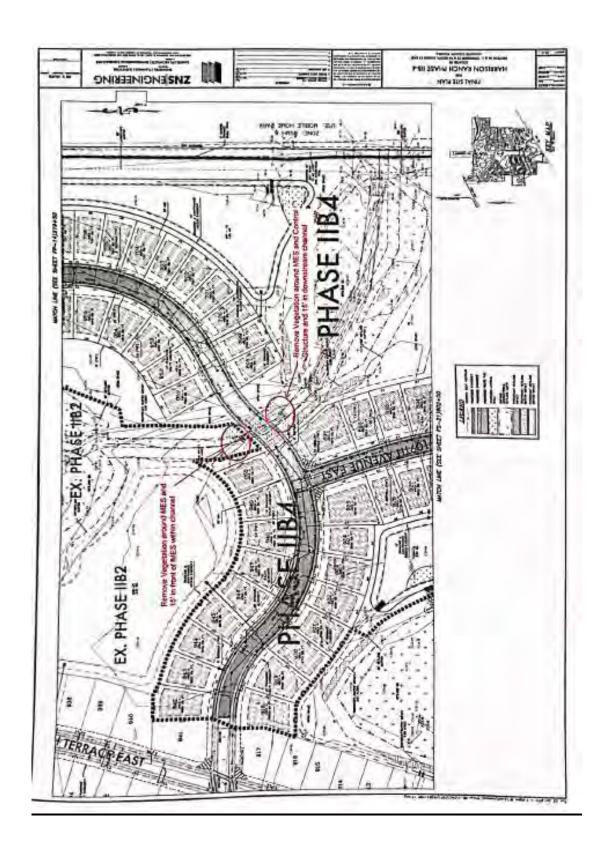

ound MES and Control Structure and continue 15' in front of MES and Control Structure located on the south side of 110th Avenue East      | 1        | LS   | 625.00                      | 625.00     |
| 6           | Miscellaneous cleanup and work                                                                                                                                   | 1        | LS   | 0.00                        | 0.00       |
|             | Total                                                                                                                                                            |          |      |                             | \$3,000.00 |

<sup>\*</sup>Contractor to use Garlan or similar product to apply to all cut areas to help prevent future growth











Exhibit B
Proposal for Aquatic Planting and Map of Service Areas

|             |                                                                                                      |          |      | Crosscreek Env | ironmental |
|-------------|------------------------------------------------------------------------------------------------------|----------|------|----------------|------------|
| Bid<br>Item | Description                                                                                          | Quantity | Unit | Unit<br>Price  | Total      |
| 1*          | Aquatic plantings along all banks for Pond 41 (1,930 LF with 2 staggered rows at 18" centers)        | 2,574    | EA   | 0.97           | 2,496.78   |
| 2*          | Aquatic plantings along portions of bank on