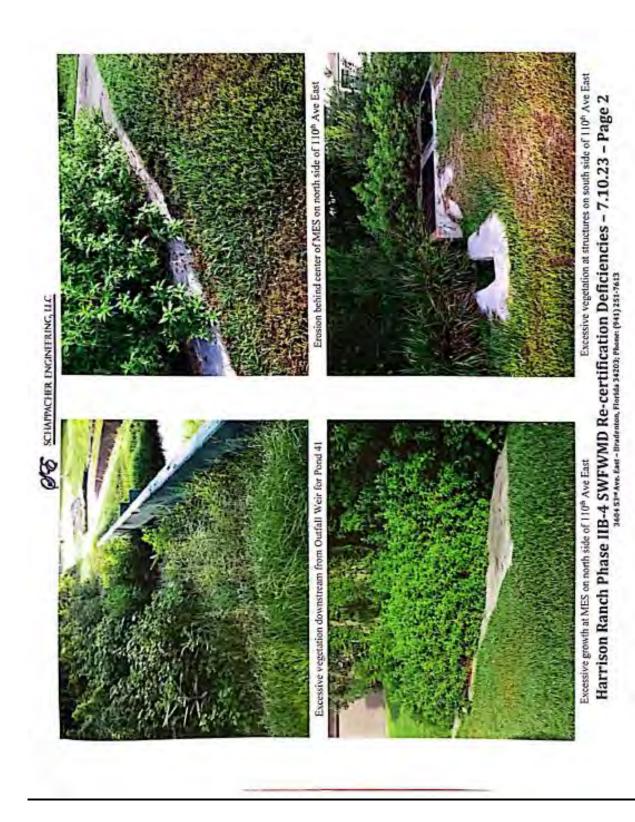

MES and Control Structure and continue 15' in front of MES and Control Structure located on the south side of 110th Avenue East      | 1        | LS   | 625.00                      | 625.00     |
| 6           | Miscellaneous cleanup and work                                                                                                                                   | 1        | LS   | 0.00                        | 0.00       |
|             | Total                                                                                                                                                            |          |      |                             | \$3,000.00 |

<sup>\*</sup>Contractor to use Garlan or similar product to apply to all cut areas to help prevent future growth











Exhibit B
Proposal for Aquatic Planting and Map of Service Areas

|             |                                                                                                      |          |      | Crosscreek Env | ironmental |
|-------------|------------------------------------------------------------------------------------------------------|----------|------|----------------|------------|
| Bid<br>Item | Description                                                                                          | Quantity | Unit | Unit<br>Price  | Total      |
| 1*          | Aquatic plantings along all banks for Pond 41 (1,930 LF with 2 staggered rows at 18" centers)        | 2,574    | EA   | 0.97           | 2,496.78   |
| 2*          | Aquatic plantings along portions of bank on Pond