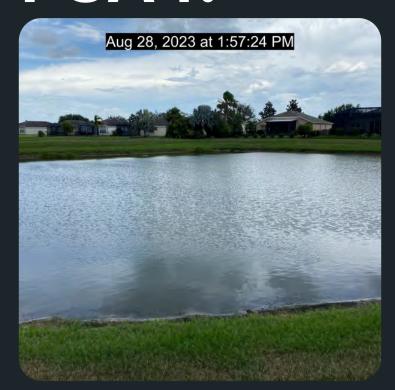

# i. Presentation of Waterway Inspection Report Mr. Smith reviewed the report for the Board. There were no questions on the report.