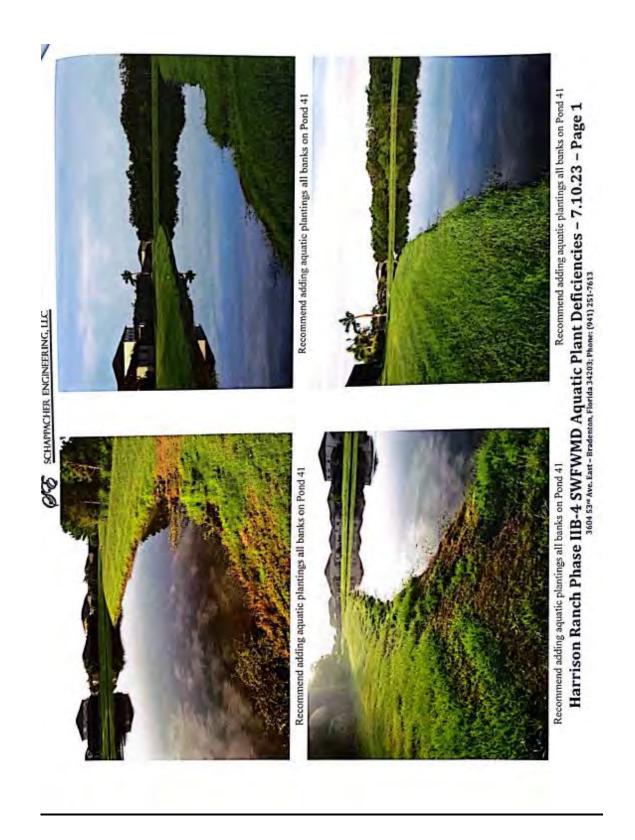

78   |
| 2*          | Aquatic plantings along portions of bank on Pond 33 (160 LF with 2 staggered rows at 18" centers)    | 214      | EA   | 0.97           | 207.58     |
| 3*          | Aquatic plantings along portions of bank on Pond<br>31 (100 LF with 2 staggered rows at 18" centers) | 134      | EA   | 0.97           | 129.98     |
| 4           | Miscellaneous cleanup and work                                                                       | 1        | LS   | 0.00           | 0.00       |
|             | Tota                                                                                                 | ıl       |      |                | \$2,834.34 |

<sup>\*</sup>Aquatic Plantings should consist of an equal variety of Pickerelweed, Duck Potato, and Gulf Spikerush















Harrison Ranch Phase IIB-4 SWFWMD Aquatic Plant Deficiencies - 7.10.23 - Page 3

Exhibit C Proposal for Structural Repairs and Map of Service Areas

|             |                                                                                                                                                                                                       | Crosscreek<br>Environmental |      |               |            |
|-------------|-------------------------------------------------------------------------------------------------------------------------------------------------------------------------------------------------------|-----------------------------|------|---------------|------------|
| Bid<br>Item | Description