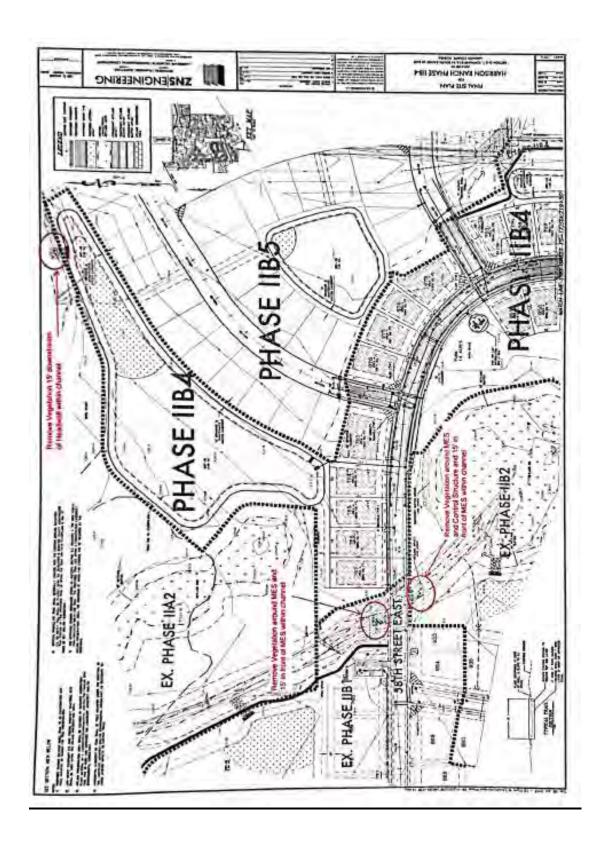

around MES and Control Structure and continue 15' in front of MES and Control Structure located on the south side of 110th Avenue East      | 1        | LS   | 625.00                      | 625.00     |
| 6           | Miscellaneous cleanup and work                                                                                                                                   | 1        | LS   | 0.00                        | 0.00       |
|             | Total                                                                                                                                                            |          |      |                             | \$3,000.00 |

<sup>\*</sup>Contractor to use Garlan or similar product to apply to all cut areas to help prevent future growth











Exhibit B
Proposal for Aquatic Planting and Map of Service Areas

|             |                                                                                                      |          |      | Crosscreek Env | ironmental |
|-------------|------------------------------------------------------------------------------------------------------|----------|------|----------------|------------|
| Bid<br>Item | Description                                                                                          | Quantity | Unit | Unit<br>Price  | Total      |
| 1*          | Aquatic plantings along all banks for Pond 41 (1,930 LF with 2 staggered rows at 18" centers)        | 2,574    | EA   | 0.97           | 2,496.78   |
| 2*          | Aquatic plantings along portions of bank o