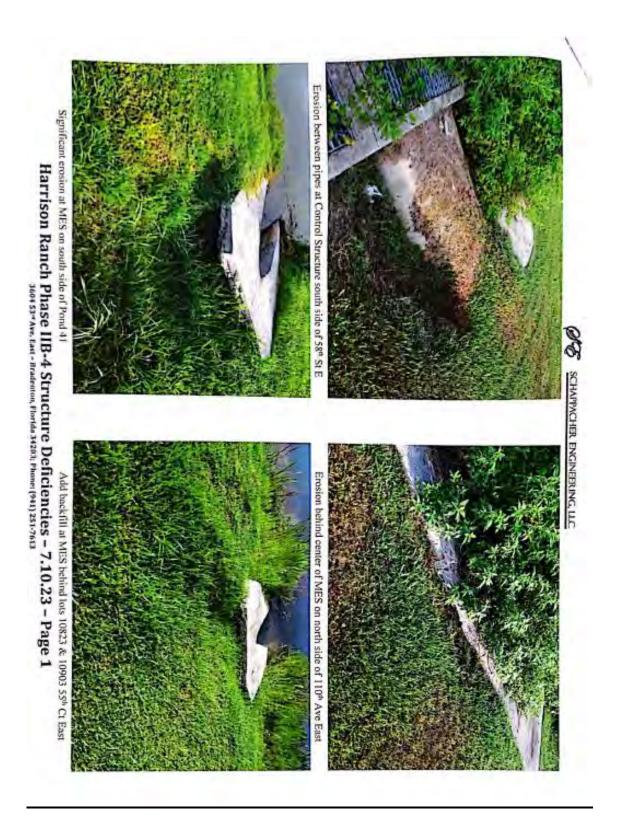

# D. District Engineer

100 101 Mr. Schappacher reviewed his report and presented various proposals to address the issues noted. The following Board action was taken:

102

On a motion by Ms. Giella, seconded by Mr. Colombo, with all in favor, the Board of Supervisors approved the Crosscreek Environmental proposals for structural repairs totaling \$4,350, for aquatic planting totaling \$2,834.34, and vegetation removal totaling \$3,000, for the Harrison Ranch Community Development District.