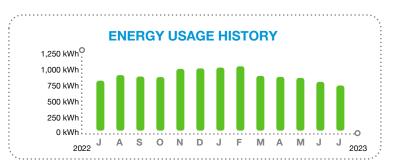

# **ENERGY USAGE COMPARISON**

|              | This Month   | Last Month   | Last Year    |
|--------------|--------------|--------------|--------------|
| Service to   | Jul 14, 2023 | Jun 14, 2023 | Jul 14, 2022 |
| kWh Used     | 885          | 897          | 917          |
| Service days | 30           | 30           | 30           |
| kWh/day      | 30           | 30           | 31           |
| Amount       | \$127.76     | \$132.86     | \$118.45     |