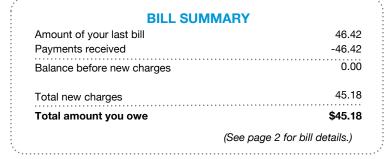

#### **BILL DETAILS** Amount of your last bill 53.77 Payment received - Thank you -53.77 Balance before new charges \$0.00 **New Charges** Rate: GS-1 GENERAL SVC NON-DEMAND / BUSINESS Base charge: \$12.68 Non-fuel: (\$0.094820 per kWh) \$22.85 Fuel: (\$0.031510 per kWh) \$7.59 Electric service amount 43.12 Gross receipts tax (State tax) 1.11 Taxes and charges 1.11 Regulatory fee (State fee) 0.03 Total new charges \$44.26 Total amount you owe \$44.26