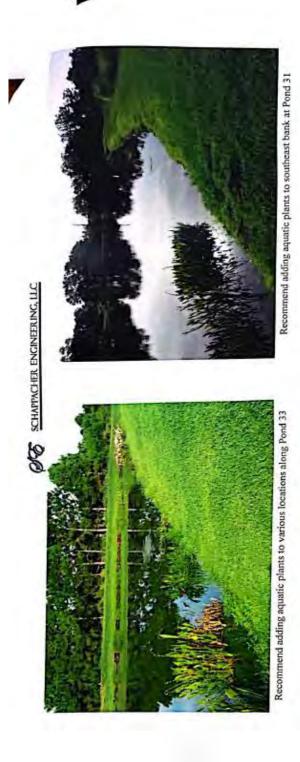

# D. District Engineer

100 101 Mr. Schappacher reviewed his report and presented various proposals to address the issues noted. The following Board action was taken:

102

On a motion by Ms. Giella, seconded by Mr. Colombo, with all in favor, the Board of Supervisors approved the Crosscreek Environmental proposals for structural repairs totaling \$4,350, for aquatic planting totaling \$2,834.34, and vegetation removal totaling \$3,000, for the Harrison Ranch Community Development District.