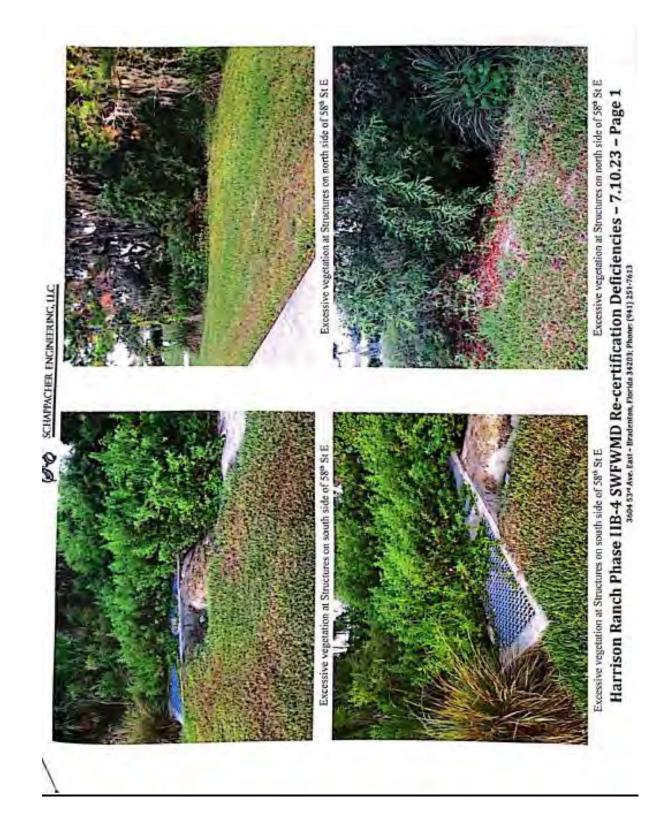

nd MES and Control Structure and continue 15' in front of MES and Control Structure located on the south side of 110th Avenue East      | 1        | LS   | 625.00                      | 625.00     |
| 6           | Miscellaneous cleanup and work                                                                                                                                   | 1        | LS   | 0.00                        | 0.00       |
|             | Total                                                                                                                                                            |          |      |                             | \$3,000.00 |

<sup>\*</sup>Contractor to use Garlan or similar product to apply to all cut areas to help prevent future growth











Exhibit B
Proposal for Aquatic Planting and Map of Service Areas

|             |                                                                                                      |          |      | Crosscreek Env | ironmental |
|-------------|------------------------------------------------------------------------------------------------------|----------|------|----------------|------------|
| Bid<br>Item | Description                                                                                          | Quantity | Unit | Unit<br>Price  | Total      |
| 1*          | Aquatic plantings along all banks for Pond 41 (1,930 LF with 2 staggered rows at 18" centers)        | 2,574    | EA   | 0.97           | 2,496.78   |
| 2*          | Aquatic plantings along portions of bank on Po