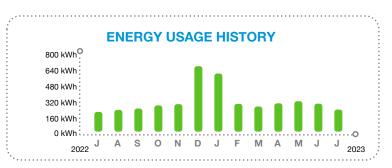

### **ENERGY USAGE COMPARISON**

|              | This Month   | Last Month   | Last Year    |
|--------------|--------------|--------------|--------------|
| Service to   | Jul 14, 2023 | Jun 14, 2023 | Jul 14, 2022 |
| kWh Used     | 241          | 305          | 215          |
| Service days | 30           | 30           | 30           |
| kWh/day      | 8            | 10           | 7            |
| Amount       | \$44.26      | \$53.77      | \$37.11      |