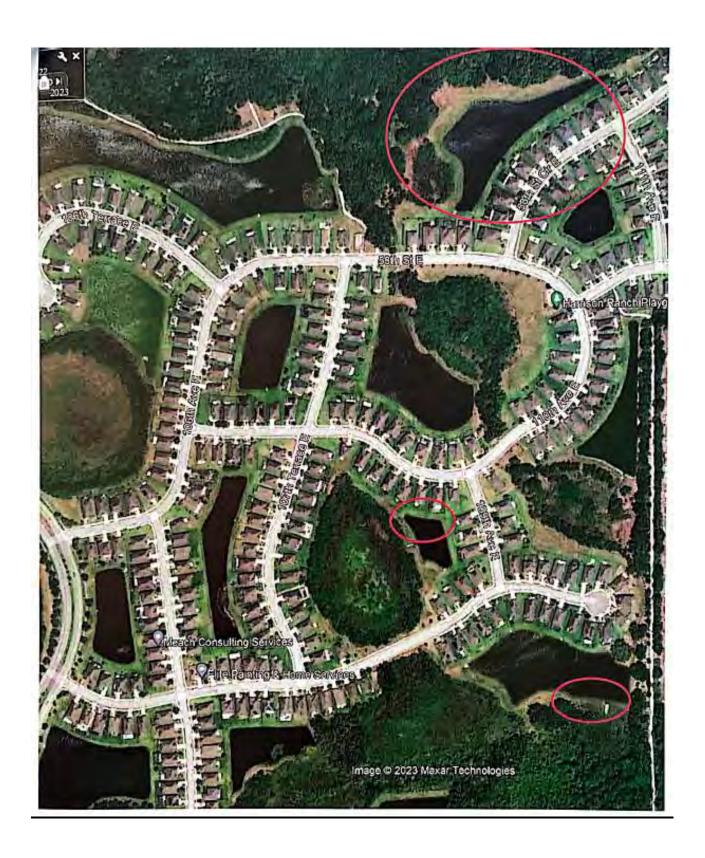

| 2,496.78   |
| 2*          | Aquatic plantings along portions of bank on Pond 33 (160 LF with 2 staggered rows at 18" centers)    | 214      | EA   | 0.97           | 207.58     |
| 3*          | Aquatic plantings along portions of bank on Pond<br>31 (100 LF with 2 staggered rows at 18" centers) | 134      | EA   | 0.97           | 129.98     |
| 4           | Miscellaneous cleanup and work                                                                       | 1        | LS   | 0.00           | 0.00       |
|             | Tota                                                                                                 | ıl       |      |                | \$2,834.34 |

<sup>\*</sup>Aquatic Plantings should consist of an equal variety of Pickerelweed, Duck Potato, and Gulf Spikerush















Harrison Ranch Phase IIB-4 SWFWMD Aquatic Plant Deficiencies - 7.10.23 - Page 3

Exhibit C Proposal for Structural Repairs and Map of Service Areas

|             |                                                                                                                                                                                                       | Crosscreek<br>Environmental |      |               |            |
|-------------|-------------------------------------------------------------------------------------------------------------------------------------------------------------------------------------------------------|-----------------------------|------|---------------|------------|
| Bid<br>Item | Description