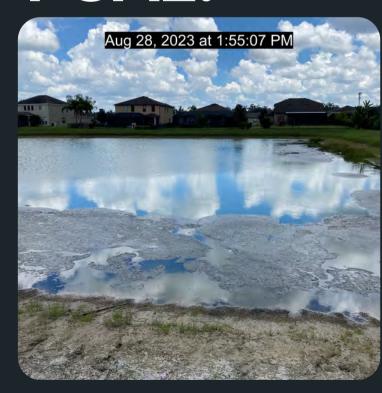

# i. Presentation of Waterway Inspection Report Mr. Smith reviewed the report for the Board. There were no questions on the report.